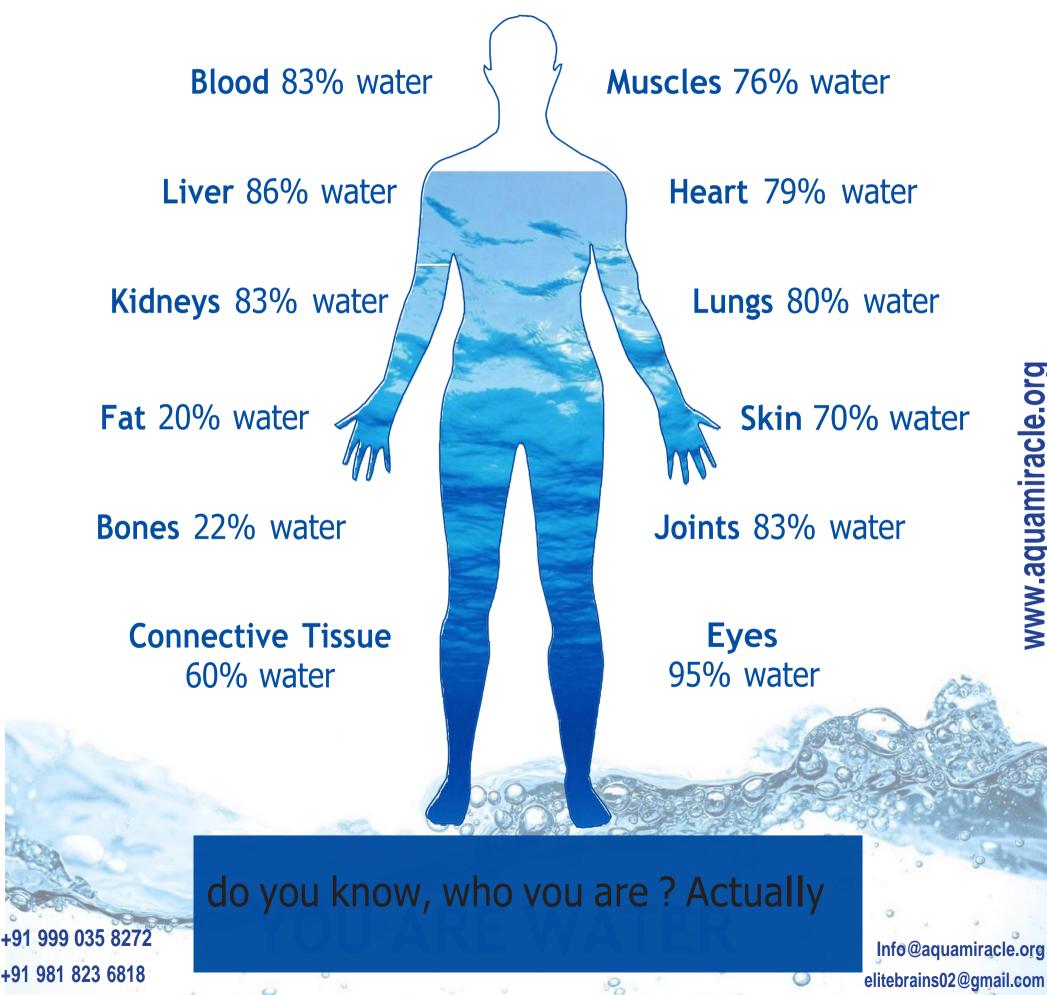

# Our body is 70% Water

Brain 74.5% water

www.aquamiracle.org

Healing is voltage, recharge your body with Kangen Water