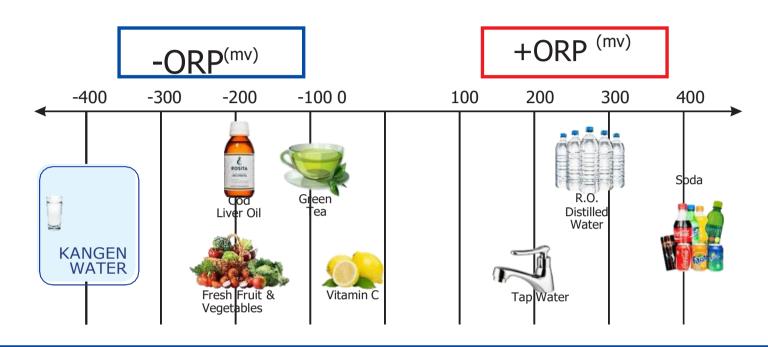

#### **1. POWERFUL ANTI-OXIDANT**

Kangen water provides extra electrons that neutralize destructive free radicals circulating throughout the body. Kangen water carries a high negative ORP (Oxidation-Reduction Potential) when it is first produced, making it a potent anti- oxidant.

#### 4. HYDROGEN ENRICHED WATER

The molecule of hydrogen water is small enough to penetrate into cells deeply. The utmost thing is hydrogen water can neutralize ROS (Reactive Oxygen Species) which are notorious for destroying normal cells or distorting DNAs. Besides, you can also enjoy helpful minerals dissolved in hydrogen water. The higher the negative number the greater the potential to reduce the levels of Oxidation in the body.