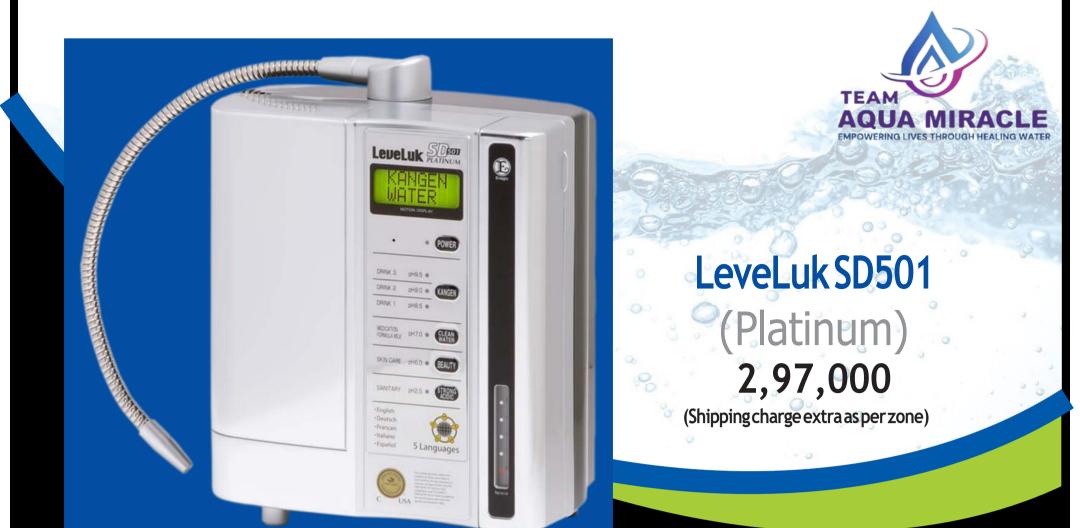

#### Introducing the BRAND NEW 5-Language SD501 Platinum!

The new LeveLuk SD501 PLATINUM features a revamped modern design geared to match today more stylish kitchens. Same power and performance as the SD501 in an all new package! The industry-leading continuous ionized electrolysis water generator system, the SD501 PLATINUM is the finest machine in its class. With the strongest electrolysis chamber available, fully-equipped with a built-in electrolysis chamber, and featuring a large LCD panel and clear voice prompts, the SD501 PLATINUM is the leader of

the pack. The Multi-Language SD501 Platinum expertly speaks in 5 languages: English, German, French, Italian and Spanish!

#### **Product Specifications**

| Electrode plates | : 7                              |                  | D                       |
|------------------|----------------------------------|------------------|-------------------------|
| Plate size       | : 135 x 75 (mm)                  |                  | o l                     |
| Negative ORP     | : -800 (mV)                      |                  | <u>e</u>                |
| pH Range         | : 2.5 - 11.5                     |                  | ac                      |
| Generates        | : 5 water types                  |                  | ji.                     |
| Wattage          | : 230 (W)                        |                  | an                      |
| Total weight     | : 6.3 (kg)                       |                  | nb                      |
| Dimensions WHD   | : 264 x 338 x 171 (mm)           |                  | 90                      |
| Production rate  | : Kangen Water® : 4.5 – 7.6 (l/r | nin) Acidic      | www.aquamiracle.o       |
|                  | Water : 1.5 – 2.6 (l/min) Str    | ong Acidic       | Ş                       |
|                  | Water : 0.6 – 1.1 (l/min) Fully  | automatic,       | Ain                     |
| Ease of Use      | : very simple to operate         |                  |                         |
| Languages        | : 5                              | +91 999 035 8272 | Info@aquamiracle.org    |
| Warranty         | : 5 (years)                      | +91 981 823 6818 | elitebrains02@gmail.com |

# LeveLuk SD501 2,77,000 (Shipping charge extra as per zone)