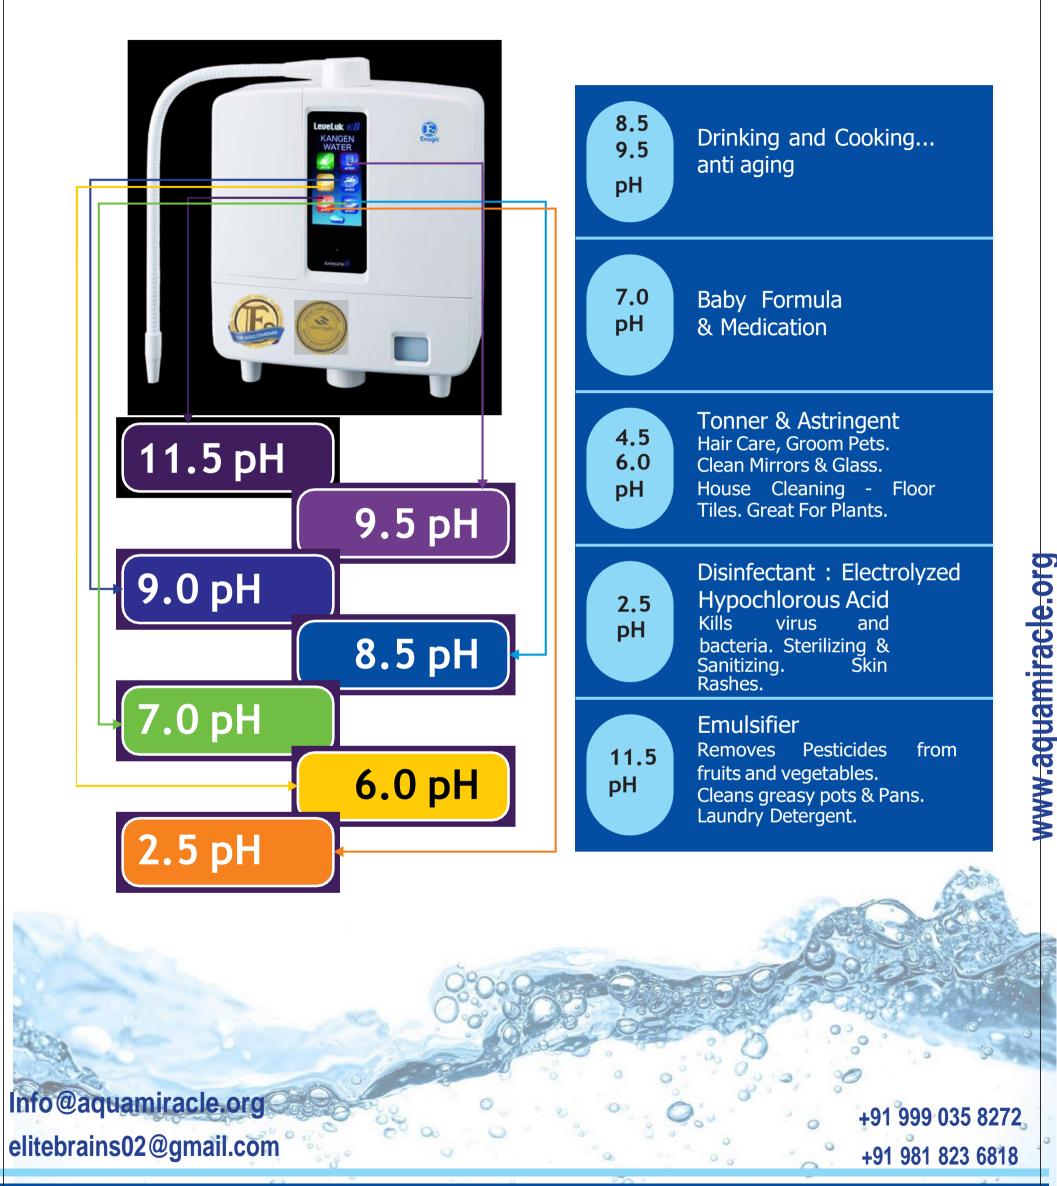

#### Enagic's Most Powerful Model

The Super501 is the highest quality water ionizer for heavy home use, featuring a built-in electrolysis enhancer tank and 7 and 5 electrode plates. If you need safe, clean alkaline water to hydrate your growing family or business, the Super501 is the perfect solution! This highly productive machine also generates 5 different types of water for numerous uses around your home or business. With an easy to use LCD screen and clear voice prompts, the Super501 is accessible and simple to operate.

#### **Product Specifications**

| Electrode plates | : 7 & 5                                    | _                      |
|------------------|--------------------------------------------|------------------------|
| Plate size       | : 135 x 75 (mm)                            | <u> </u>               |
| Negative ORP     | : -800 (mV)                                | 0                      |
| pH Range         | : 2.5 – 11.5                               |                        |
| Generates        | : 5 water types                            | la                     |
| Wattage          | : 200 (W)                                  | J.                     |
| Total weight     | : 10.1 (kg)                                | ar                     |
| Dimensions WHD   | : 352 x 384 x 250 (mm)                     | ww.aquamiracle.or      |
| Production rate  | : Kangen Water® : 4.9 – 7.9 (l/min) Acidic | a                      |
|                  | Water : 1.9 – 3.0 (l/min) Strong Acidic    | <pre></pre>            |
|                  | Water : 1.1 – 3.0(l/min) Fully automatic,  | $\mathbf{i}$           |
| Ease of Use      | : very simple to operate                   | COM                    |
| Languages        | : 1                                        |                        |
| Warranty         | : 3 (years) +91 999 035 8272 Ir            | nfo@aquamiracle.org    |
|                  | +91 981 823 6818 el                        | litebrains02@gmail.com |
|                  |                                            |                        |