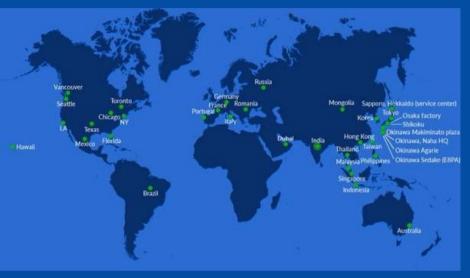

## WHO IS ENAGIC?

In 1974 in Okinawa, Japan, Sony's trading operation, the precursor of Enagic, began operations. Ever since, Enagic commitment to high quality products, innovation and True Health philosophy has made it the leader of water ionizer generating systems, now distributed globally.

New offices continue to open worldwide as the company expands and reaches more and more people providing

#### healthy,

- alkaline water and a way to improve their finances as well.
- A 49 years old Japanese company.
- The only water ionizer company to receive a GOLD seal award.
- The only company that has an ISO medical certificate.
- Has branches in 28 different countries.
- Japan Hong Kong Singapore
- Taiwan Korea Canada
- Romania PHILIPPINES Malaysia
- Indonesia Thailand Australia
- USA Portugal Toronto
- Mexico Brazil Germany
- Italy France India
- Dubai