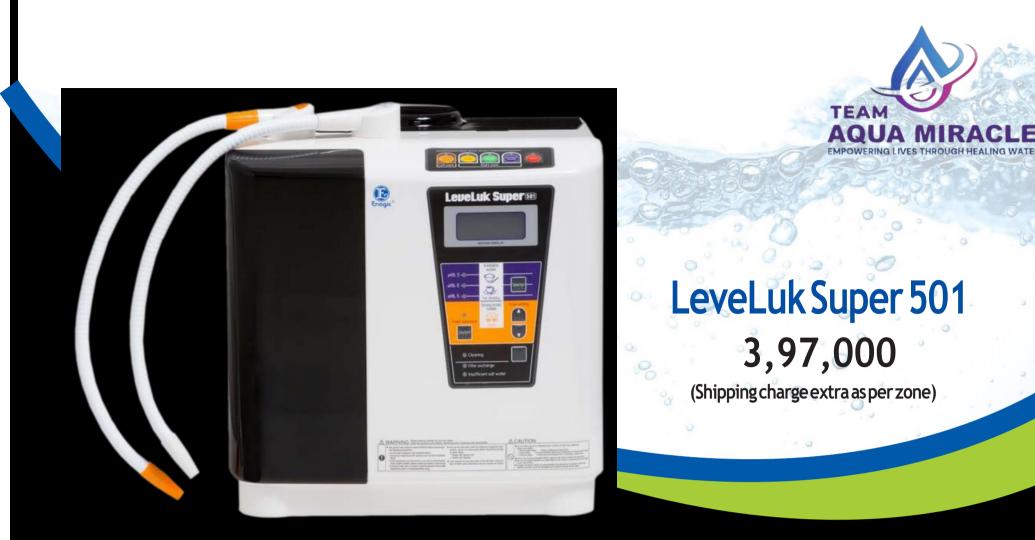

#### The Mighty 8-Plate Anti-Oxidizer

The Kangen 8 is Enagic most powerful antioxidant machine featuring 8 platinum-dipped titanium plates for improved water ionization and increased antioxidant production potential. Enjoy this Kangen Water machine in virtually any country, thanks to its worldwide multi-voltage power supply and interchangeable plug capability (sold separately). If you're looking for a powerful, versatile, feature-loaded machine, the Kangen 8 is for you.

• Speaks EIGHT Languages! 8 Language Display and Audio in Japanese, English, French, German, Chinese, Italian, Spanish and Portuguese