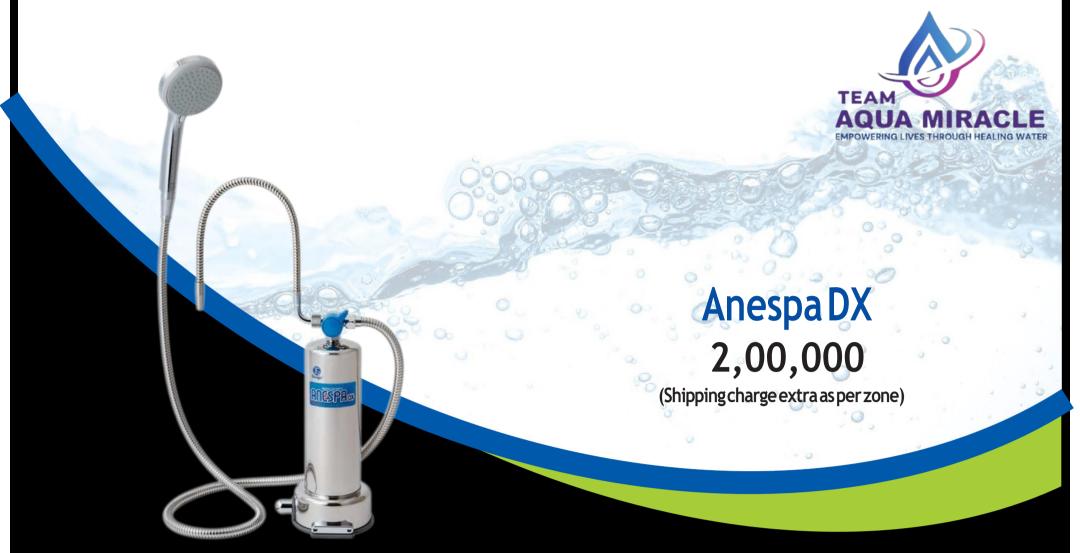

#### Mineral ION Water Spa

Treat yourself to a soothing hot spring experience with the ANESPA DX! With an abundant  $\Box$ ow of mineralized water and a relaxing massage shower head, your bathroom can instantly turn into a calming hot spring oasis. Generates: Mineral ion water for your bath or shower.

Contains a blend of natural hot spring ingredients and minerals, giving you the feeling that you're enjoying a pleasant hot spring and taking advantage of the mineral ion water. Relax and enjoy!

#### **Product Specifications**

| Electrode plates        | :: | N/A                                                                    |
|-------------------------|----|------------------------------------------------------------------------|
| Plate size              | :: | N/A                                                                    |
| Generates               | :: | Mineral ion water for your bath or shower                              |
| pH Range                | :: | Same as tap water                                                      |
| Wattage                 | :: | N/A                                                                    |
| Total weight            | :  | 2.5 (kg)                                                               |
| Dimensions W x Diameter |    | 130 x 346 (mm)                                                         |
| Production rate         |    | 2.6 (l/min)                                                            |
| Ease of Use             |    | Very simple to install and operate                                     |
| Warranty                |    | 3 (years)                                                              |
| New features for DX     |    | Larger ceramic cartridge containing a greater amount of ceramic balls. |
| model                   |    | New, redesigned base for a more efficient filter replacement process.  |