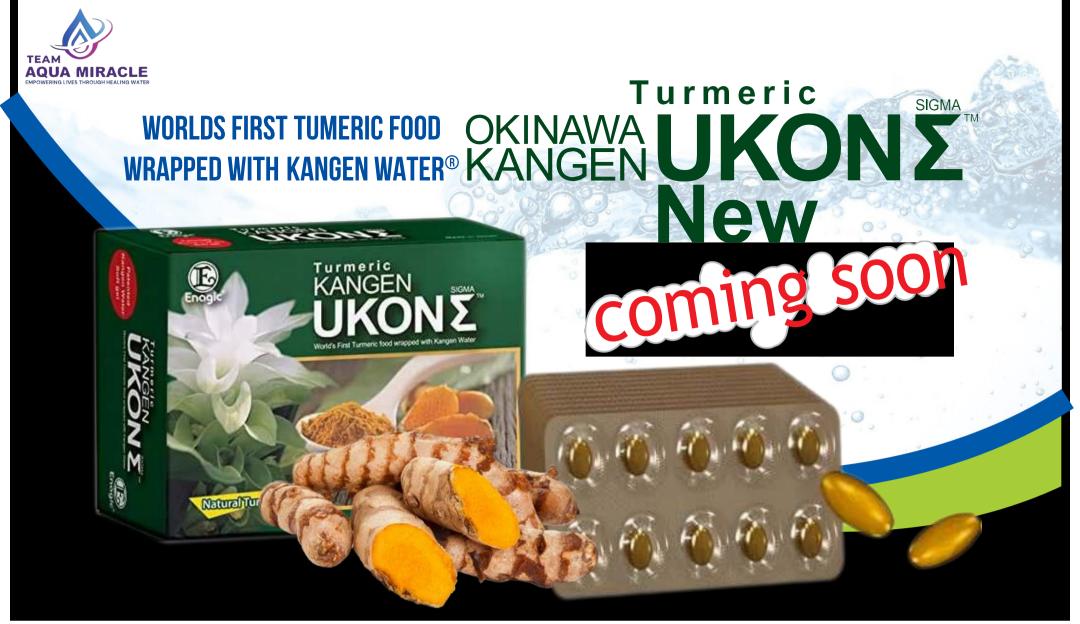

# The Power of Ayurveda coming soon in India

NIACIN

terol levels

sugar levels

healthy liver function

**FLAXSEED OIL** 

#### INGREDIENTS

**CURCUMIN** A free radical scavenger and antioxidant

**HEALTHY MINERALS** Such as calcium, potassium, magnesium, iron, zinc, manganese, phosphorus, and selenium

OLIVE OIL Helps maintain healthy levels of low-density lipoprotein (LDL)

**TOCOTRIENOL** Also called "Super Vitamin E" with strong antioxidants

Helps maintain healthy skin and promote

Promotes healthy cardiovascular func-

tion and helps maintain healthy choles-

May help maintain cholesterol and blood

**EVENING PRIMROSE OIL** 

Turmeric - the power of Ayurveda

+91 999 035 8272 Info@aquamiracle.org +91 981 823 6818 elitebrains02@gmail.com

+31 301 020 0010

+91 999 035 8272

+91 981 823 6818