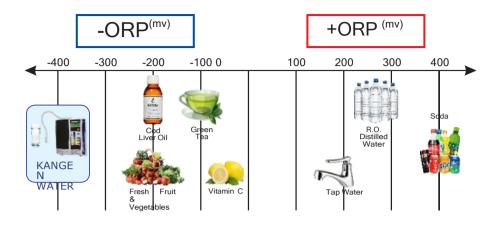

#### **1. POWERFUL ANTI-OXIDANT**

Kangen water provides extra electrons that neutralize destructive free radicals circulating throughout the body. Kangen water carries a high negative ORP (Oxidation-Reduction Potential) when it is first produced, making it a potent anti- oxidant.

#### 4. HYDROGEN ENRICHED WATER

The molecule of hydrogen water is small enough to penetrate into cells deeply. The utmost thing is hydrogen water can neutralize ROS (Reactive Oxygen Species) which are notorious for destroying normal cells or distorting DNAs. Besides, you can also enjoy helpful minerals dissolved in hydrogen water. The higher the negative number the greater the potential to reduce the levels of Oxidation in the body.