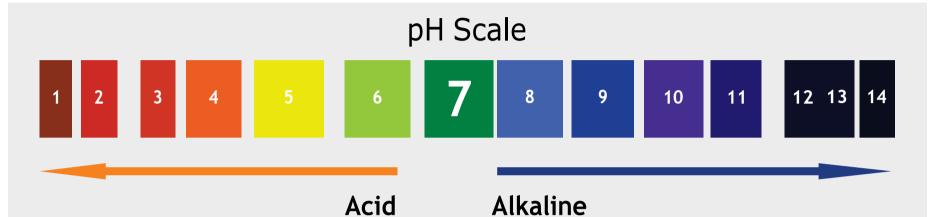

#### Enagic's Most Powerful Model

The Super501 is the highest quality water ionizer for heavy home use, featuring a built-in electrolysis enhancer tank and 7 and 5 electrode plates. If you need safe, clean alkaline water to hydrate your growing family or business, the Super501 is the perfect solution! This highly productive machine also generates 5 different types of water for numerous uses around your home or business. With an easy to use LCD screen and clear voice prompts, the Super501 is accessible and simple to operate.

# LeveLuk SD501 2,77,000 (Shipping charge extra as per zone)