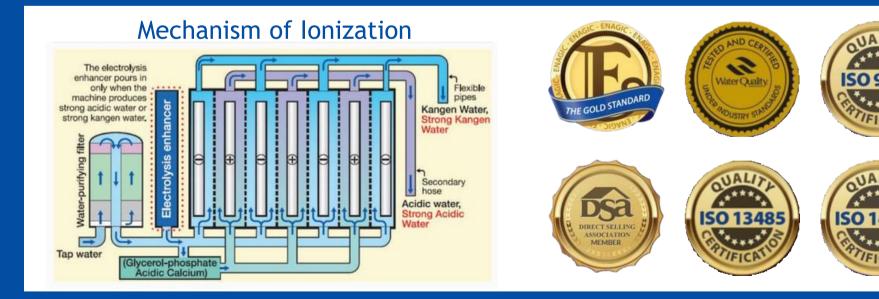

### UNIQUE PROPERTIES OF KANGEN WATER

#### **1. POWERFUL ANTI-OXIDANT**

Kangen water provides extra electrons that neutralize destructive free radicals circulating throughout the body. Kangen water carries a high negative ORP (Oxidation-Reduction Potential) when it is first produced, making it a potent anti- oxidant.

#### 2. ALKALINITY

Kangen water raised tap water pH by ionizing or splitting the water molecules (H2O resulting in the ions H+ (hydrogen with a positive electrical charge), and OH- (hydrogen with negative electric charge), as well as ionic alkaline minerals.

#### 3. MICRO CLUSTERED

The process of ionization reduces the size of the water cluster by two thirds and creates a hexagonal shape. Similar, hexagonal water clusters easily hydrate the cells, enhancing waste removal.